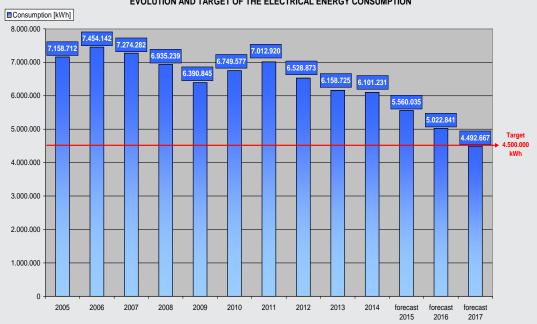

## Reducing emissions / heading energy self-sufficiency

#### **EVOLUTION AND TARGET OF THE ELECTRICAL ENERGY CONSUMPTION**